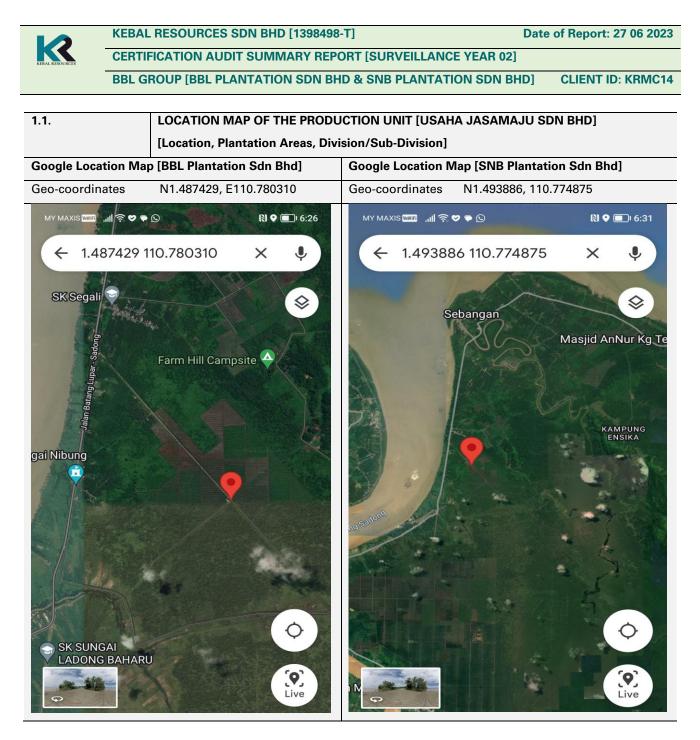

# TABLE OF CONTENTS

| NO   | DESCRIPTION                         | PAGES   |
|------|-------------------------------------|---------|
|      | AUDIT INFORMATION                   | 6 - 7   |
|      | REPORT REVIEW                       | 7       |
| 1.   | INTRODUCTION                        | 7 – 9   |
| 1.1. | LOCATION MAP OF THE PRODUCTION UNIT | 10      |
| 1.2. | AUDIT OBJECTIVES                    | 10      |
| 1.3. | AUDIT CRITERIA                      | 11 - 12 |
| 2.   | SCOPE OF CERTIFICATION              | 12      |
| 3.   | EXISTING CERTIFICATION              | 12      |
| 4.   | AUDIT METHOD AND PROGRAMME          | 12 - 13 |
| 5.   | ASSESSMENT FINDINGS                 | 13 - 17 |
| 6.   | PREVIOUS AUDIT FINDINGS             | 17      |
| 7.   | STAKEHOLDERS CONSULTATION           | 17 - 18 |
| 8.   | AUDIT SUMMARY AND RECOMMENDATION    | 19      |
| 9.   | CERTIFICATION DECISION PANEL        | 19      |
| 10.  | MSPO CERTIFICATE ISSUANCE           | 19      |