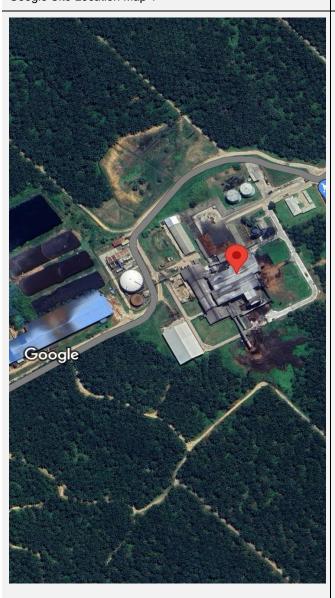

Sublot 7, No. 387, Lot 17821, 2nd Floor, Star Point Angle Commercial Centre, Jalan Stutong, 93350, Kuching, Sarawak.

Ref No: BBCPOM/RCA/1223

BBC PALM OIL MILL SDN BHD

CLIENT ID: KRMC22.2

1.1. LOCATION MAP OF THE PRODUCTION UNIT [BBC PALM OIL MILL SDN BHD]

Geo-Coordinates: 3.064526, 113.069599

Google Site Location Map 1

Location Map 2