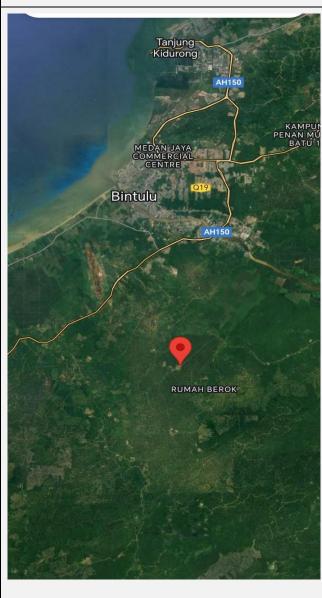

Sublot 7, No. 387, Lot 17821, 2nd Floor, Star Point Angle Commercial Centre, Jalan Stutong, 93350, Kuching, Sarawak.

Ref No: BBCPOM/RCA/1223

BBC PALM OIL MILL SDN BHD

CLIENT ID: KRMC22.2

1.1. LOCATION MAP OF THE PRODUCTION UNIT [BBC PALM OIL MILL SDN BHD]

Geo-Coordinates: 3.064526, 113.069599

Google Site Location Map 1

Location Map 2